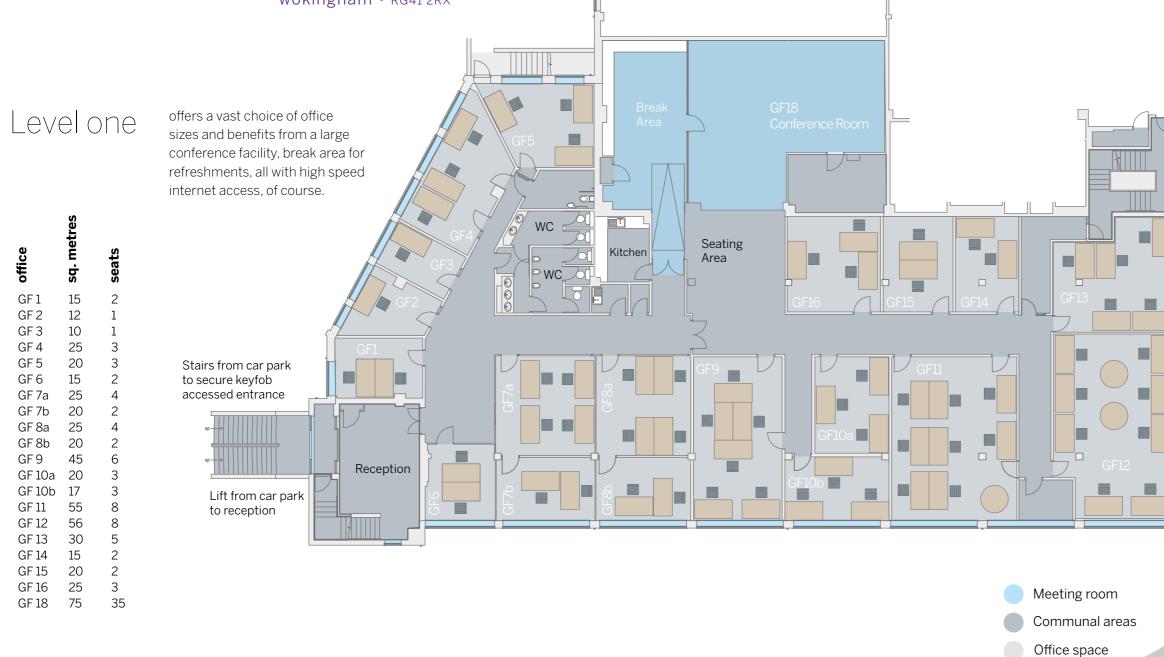

Looking for a new home for your business?

Then how about a business enterprise centre in Wokingham?

#### innovation house wokingham • RG41 2RX

**For new and small businesses,** our Wokingham centres are the ideal way to develop and grow. Using our services instantly gives you the right business infrastructure and support.

We call this concept "Business Enterprise Centres"

We work specifically with new venture or start-up organisations, and growing small to medium-sized organisations.

Most of our clients come from Wokingham and the surrounding Thames Valley. We love being a part of their success.