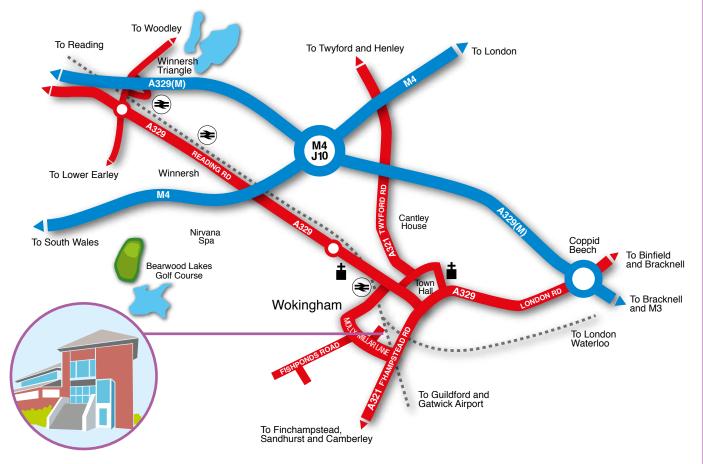

### the place to do business

MANTLE SERVICED OFFICE SPACE CREATING THE BEST WORK ENVIRONMENT FOR YOUR BUSINESS

**So where are we?** In the business hub of Wokingham Berkshire - one of the most thriving and desirable towns in the UK.

We are strategically positioned for easy access to both the M4 and M3 motorways. Find us within a mile of Wokingham station, which is on the Reading - London Waterloo line as well as the Reading - Gatwick line. Regular trains run throughout the day into the heart of our Capital City.

Wokingham town offers a vast number of great pubs, bars and restaurants for client and staff entertainment, and many convenient shops and supermarkets for the lunchtime leg stretch. Sounds too good to be true, doesn't it?