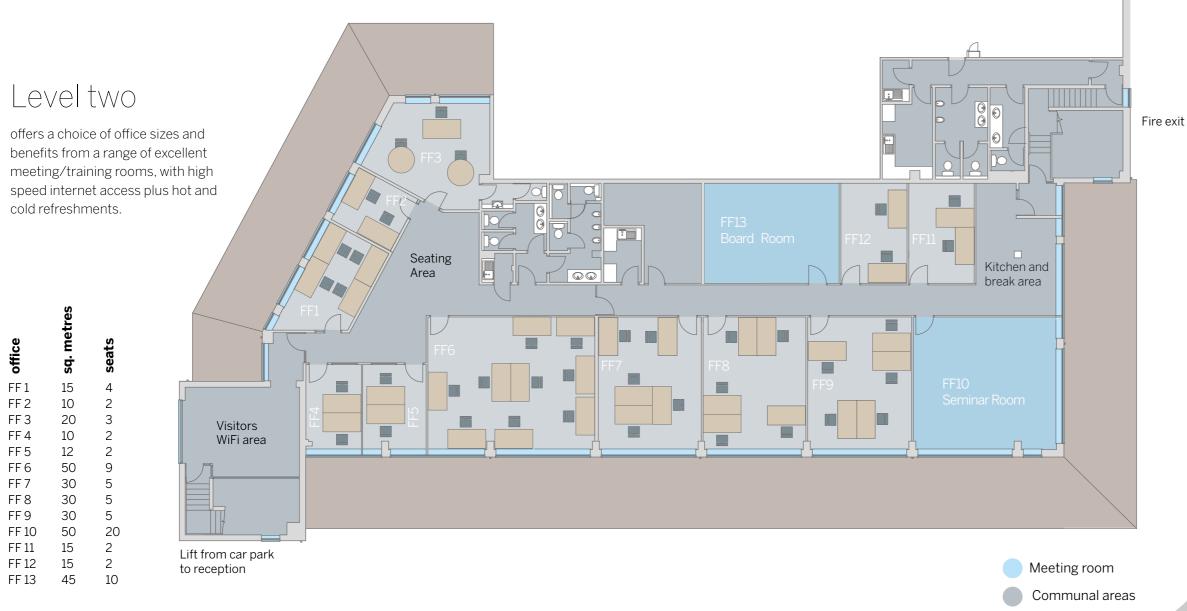

resource to help us through the busy periods. Our office suite easily accommodates us and if we have client meetings and presentations we simply book one of the meeting rooms so as not to interrupt the day-to-day work of the company,"

#### Mantle leasing:

- 24/7 accessible
- Attractive and modern
- Excellent meeting and conference facilities
- Reasonable, flexible rental terms
- Price structure is all-inclusive
- Ample parking places for staff and visitors

We're proud to be more adaptable than most providers of office space, and more in touch with what local, smaller businesses require. We're proud of our high retention rate.



## innovation house wokingham • RG41 2RX







Fire exit





## innovation house Mante

the place to do business

### innovation house wokingham • RG41 2RX



Office space









## innovation house

the place to do business



#### Holding a big event or making an important presentation?

Our on-site meeting facilities can accommodate a small intimate interview, your annual company meeting, or anything in between. Our presentation suites are ready when you are...

- conference table or theatre style layouts
- large screen projection facilities
- internet facilities
- refreshments and buffet lunch to order
- competitive day or half day rates
- simply leave nothing to clear up

Our facilities are available to resident and non-resident companies looking to impress.



#### ation? ntimate interview

### the place to do business

MANTLE SERVICED OFFICE SPACE CREATING THE BEST WORK ENVIRONMENT FOR YOUR BUSINESS





**So where are we?** In the bu